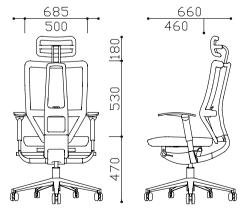

### **ERGONOMIC DESIGN**

ABSOLUTE COMFORT

LIST OF OPTIONS AVAILABLE

Headrest can be adjusted 45° with three gears, so head and neck can get the best support.

Lumbar support can slide up and down 30mm, give your waist a comfortable supporting.

Rotating the connector behind the chair to adjust the depth of seating, so different people can be satisfied with their individual size.