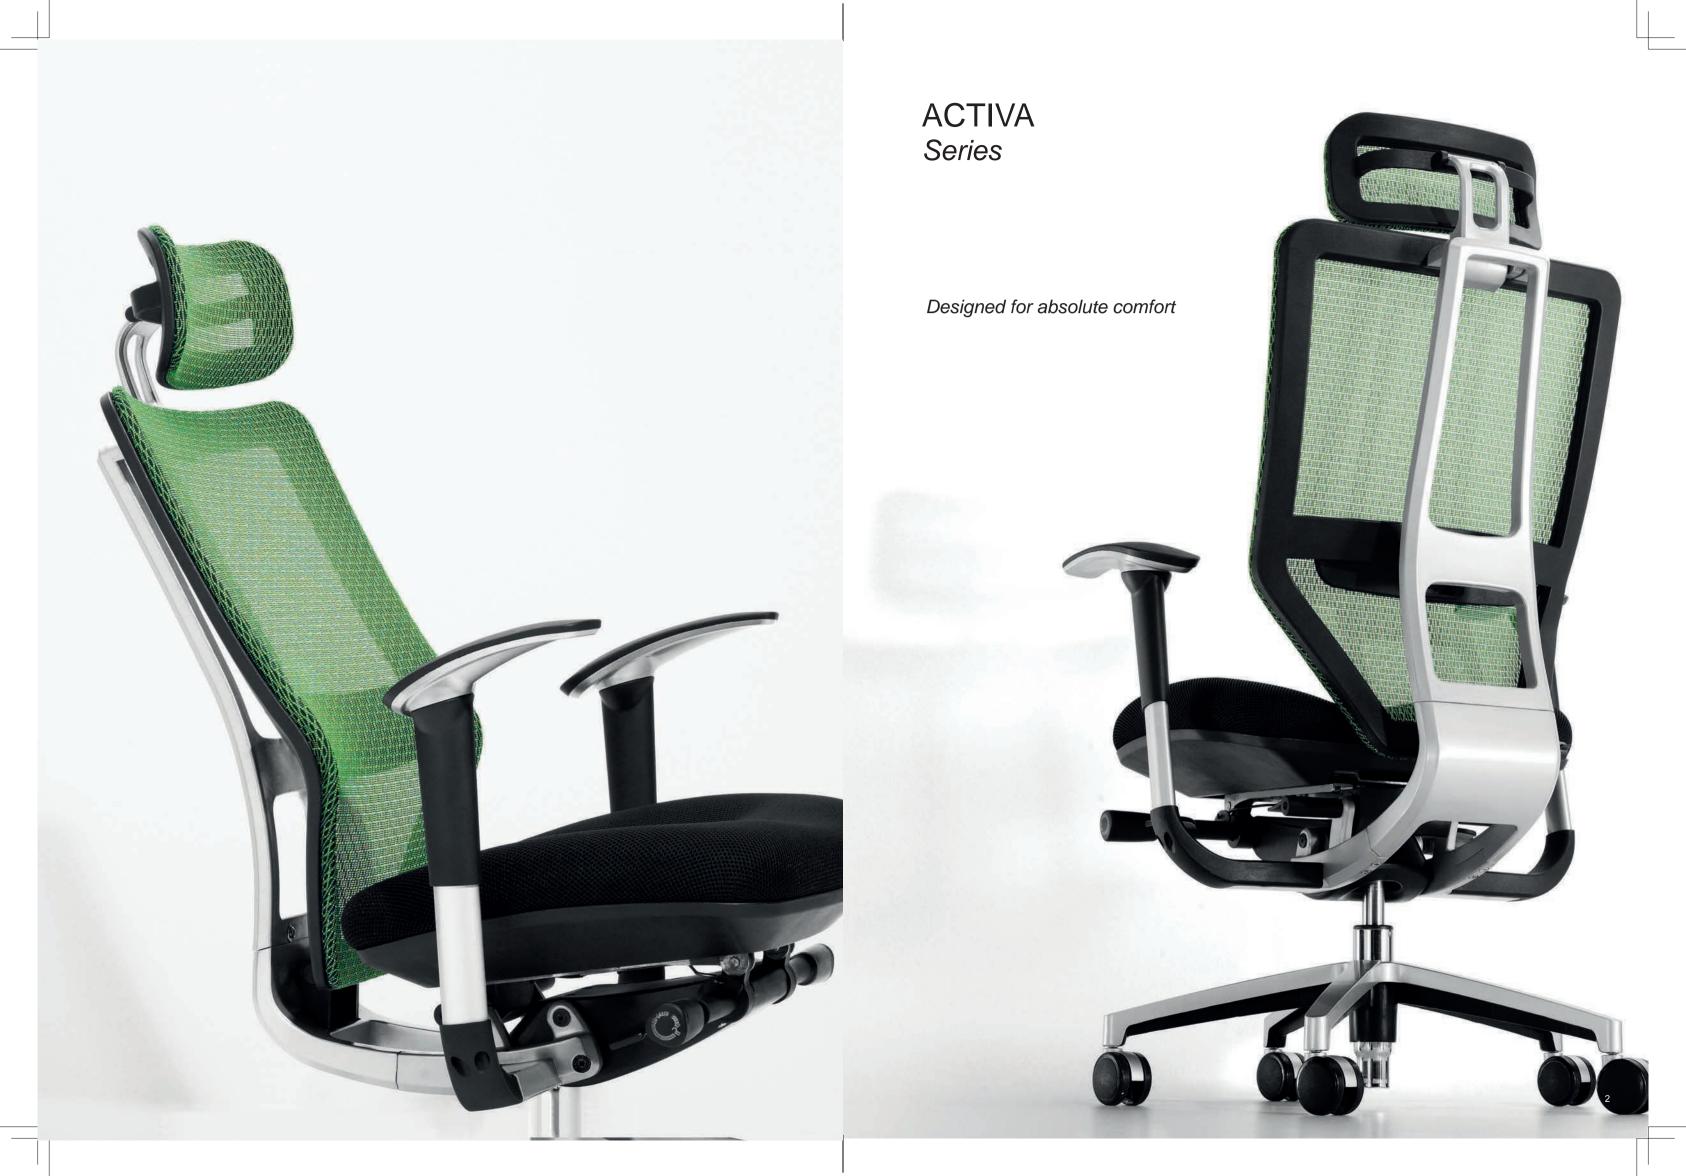

# **ACTIVA SERIES**

**OFFICE SEATING** 

Febuary 2014

**Product Details & Distribution** 

### **ERGONOMIC DESIGN**

ABSOLUTE COMFORT

LIST OF OPTIONS AVAILABLE

Headrest can be adjusted 45° with three gears, so head and neck can get the best support.

Lumbar support can slide up and down 30mm, give your waist a comfortable supporting.