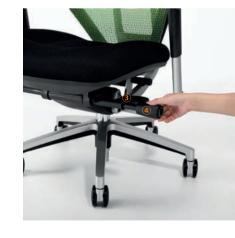

### (4) Tilting Locking Hangle

Adjustable back tilting and angle locking function

• Give your back the best support whenever you have different pose. The seat back can be locked at 4 different angles.

Cushion Angle Handle The cushion angle can be adjustable -1 to 3 degree.