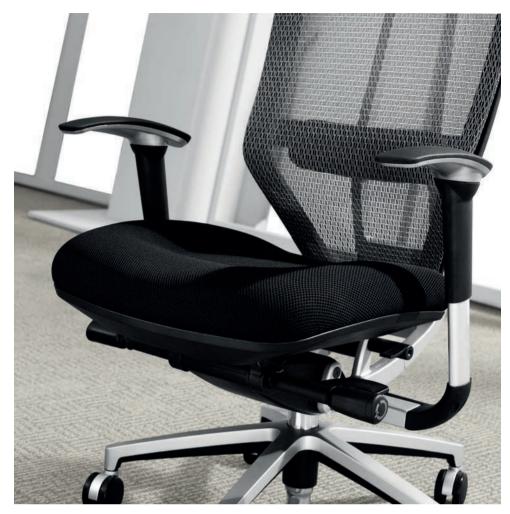

### **ERGONOMIC DESIGN**

ABSOLUTE COMFORT

LIST OF OPTIONS AVAILABLE

Headrest can be adjusted 45° with three gears, so head and neck can get the best support.

Lumbar support can slide up and down 30mm, give your waist a comfortable supporting.

Activa with Graceful Curve Modeling

Adjustable Armrest Height, Width, Rotation Pressing the black button between the armrest and seating,adjusting the seat width (you can maximize the width to 60mm). Rotating the armrest to get your desirable sitting position.

Adjustable Armrest Height

Adjustable Armrest Rotation