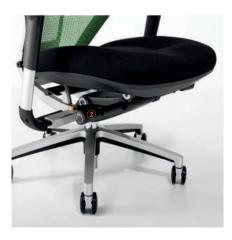

#### (2) Tilting Adjust Handle

Adjust back hardness

Rotating the knob to select a most confortable support

"+" Represents an increase in hardness"

"-" Means a reduction in hardness.

\* Advise you keep a light resistence