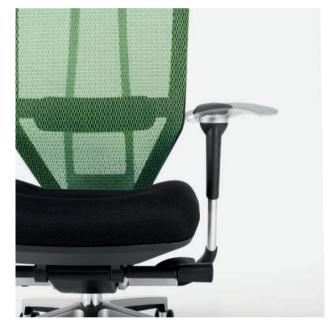

Activa with Graceful Curve Modeling

Adjustable Armrest Height, Width, Rotation Pressing the black button between the armrest and seating,adjusting the seat width (you can maximize the width to 60mm). Rotating the armrest to get your desirable sitting position.

Adjustable Armrest Height

Adjustable Armrest Rotation