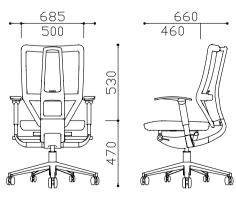

#### Reminding:

In order to create different working environment, we offer a variety of color selections to meet your preferences.
Considering different people has different seat habit, we specifically provide two kinds of basic style, you can choose high back or middle back.