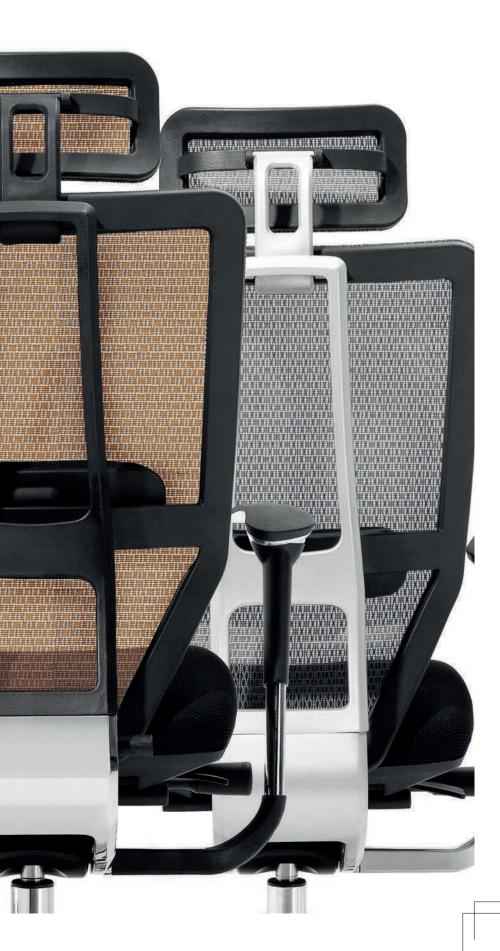

#### Reminding:

In order to create different working environment, we offer a variety of color selections to meet your preferences.
Considering different people has different seat habit, we specifically provide two kinds of basic style, you can choose high back or middle back.

#### Rich in Texture Matching

The new import nylon mesh back, breathable elastic, and can maintain long time color fineness, and create a personalized atmosphere. Soft cushion matches with breathable mesh or leather, which is lightweight and concise. The shaped sponge cushion with beautiful