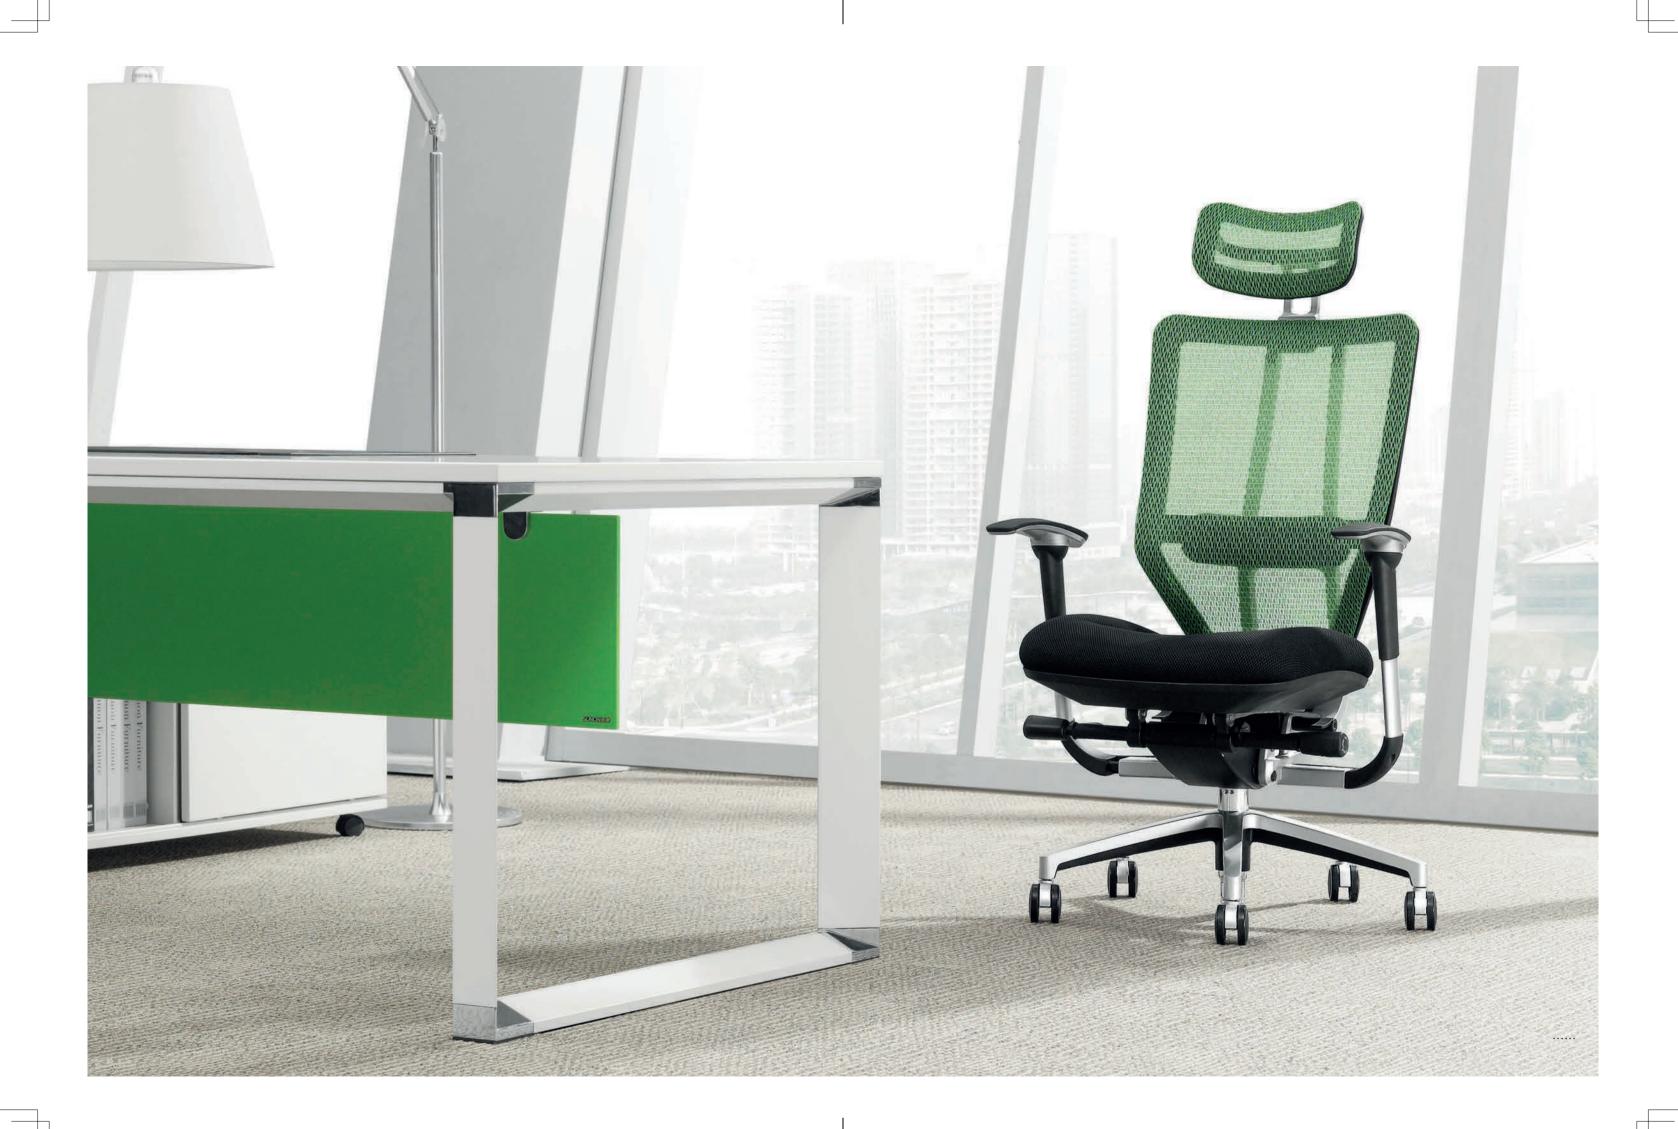

appearance, brings you conformable seating.

#### Rich in Texture Matching

The new import nylon mesh back, breathable elastic, and can maintain long time color fineness, and create a personalized atmosphere. Soft cushion matches with breathable mesh or leather, which is lightweight and concise. The shaped sponge cushion with beautiful