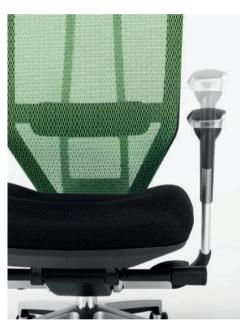

Activa with Graceful Curve Modeling

Adjustable Armrest Height, Width, Rotation Pressing the black button between the armrest and seating,adjusting the seat width (you can maximize the width to 60mm). Rotating the armrest to get your desirable sitting position.

Adjustable Armrest Height

Adjustable Armrest Rotation