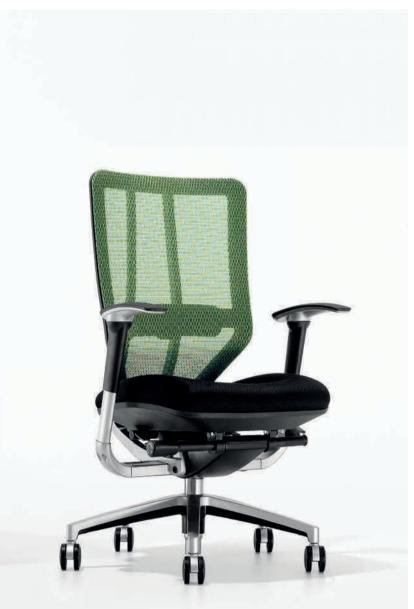

### **ERGONOMIC DESIGN**

ABSOLUTE COMFORT

LIST OF OPTIONS AVAILABLE

Headrest can be adjusted 45° with three gears, so head and neck can get the best support.

Lumbar support can slide up and down 30mm, give your waist a comfortable supporting.

Rotating the connector behind the chair to adjust the depth of seating, so different people can be satisfied with their individual size.

#### ① Updown Handle

 Adjust the height of seat • Pull or push the control lever to adjust the seat to a comfortable height

#### (2) Tilting Adjust Handle

Adjust back hardness

Rotating the knob to select a most confortable support

"+" Represents an increase in hardness"

"-" Means a reduction in hardness.

\* Advise you keep a light resistence

 Adjust & Movable Cushion • When you work or rest, you can rotate the slide lever to bottom of the rear seat to get more comfort

#### ③ Seat Movable Handle

### (4) Tilting Locking Hangle

Adjustable back tilting and angle locking function

• Give your back the best support whenever you have different pose. The seat back can be locked at 4 different angles.

Cushion Angle Handle The cushion angle can be adjustable -1 to 3 degree.

Activa with Graceful Curve Modeling

Adjustable Armrest Height, Width, Rotation Pressing the black button between the armrest and seating,adjusting the seat width (you can maximize the width to 60mm). Rotating the armrest to get your desirable sitting position.

Adjustable Armrest Height

Adjustable Armrest Rotation