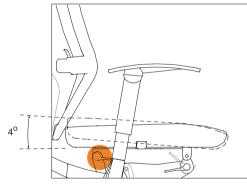

### (4) Tilting Locking Hangle

Adjustable back tilting and angle locking function

• Give your back the best support whenever you have different pose. The seat back can be locked at 4 different angles.

Cushion Angle Handle The cushion angle can be adjustable -1 to 3 degree.