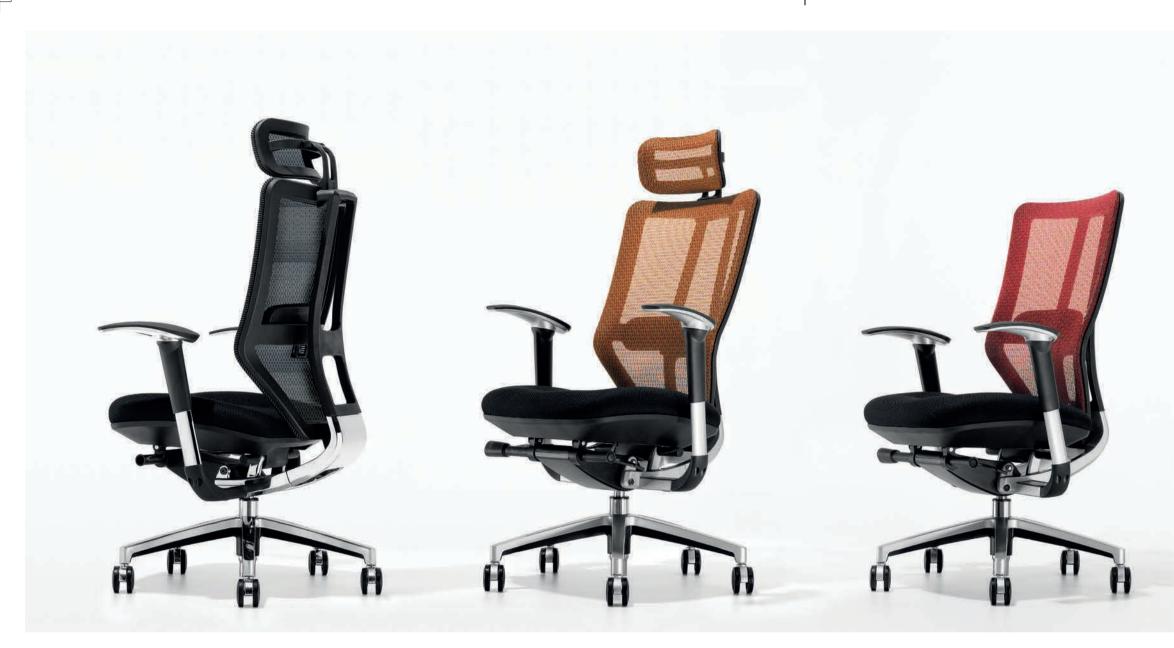

#### Reminding:

In order to create different working environment, we offer a variety of color selections to meet your preferences.
Considering different people has different seat habit, we specifically provide two kinds of basic style, you can choose high back or middle back.

CUACT01/02

CUACT03/04