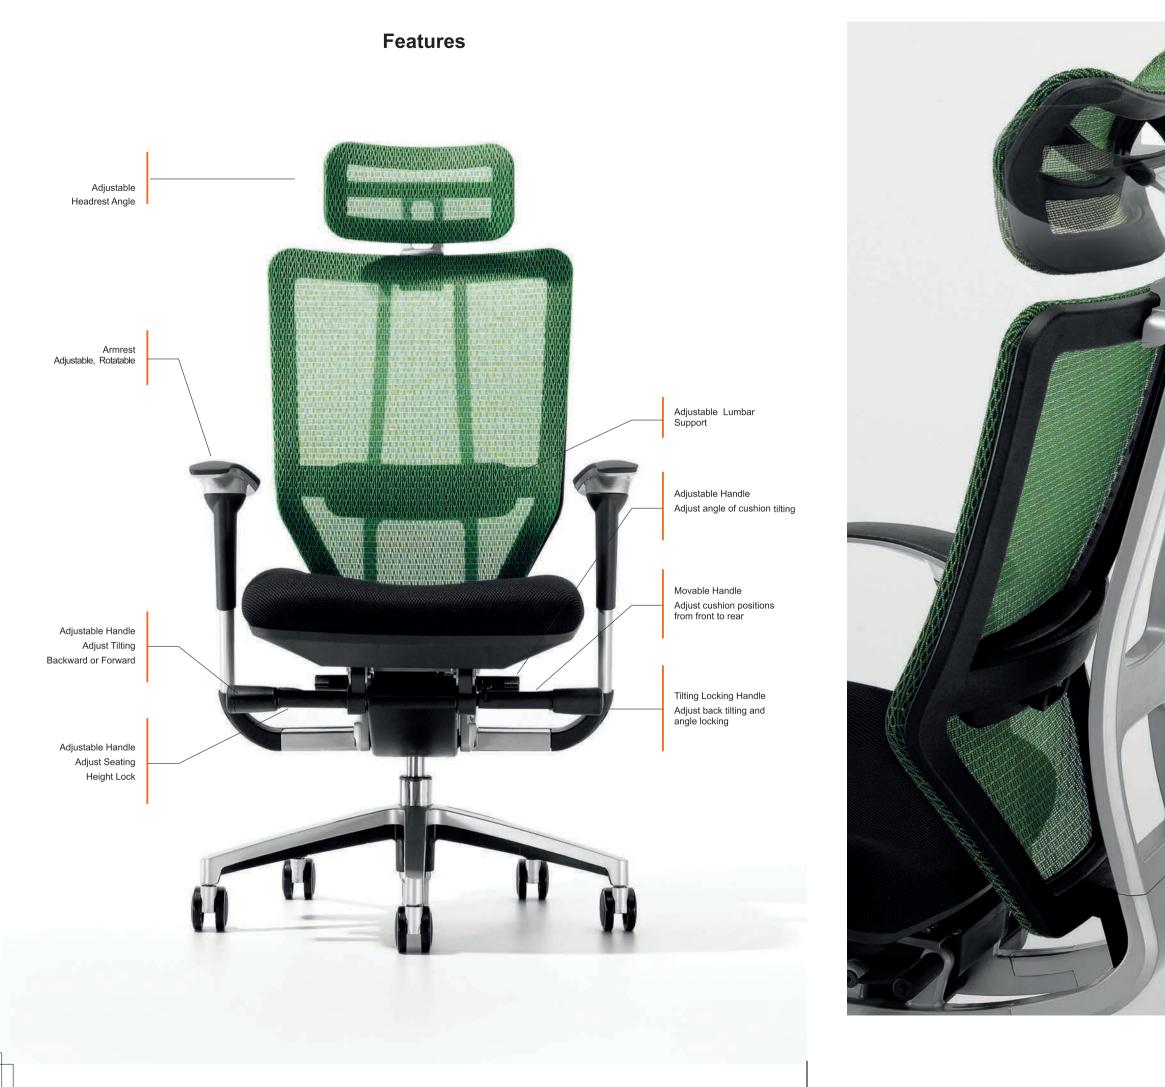

### **ERGONOMIC DESIGN**

ABSOLUTE COMFORT

LIST OF OPTIONS AVAILABLE

Headrest can be adjusted 45° with three gears, so head and neck can get the best support.

Lumbar support can slide up and down 30mm, give your waist a comfortable supporting.

Rotating the connector behind the chair to adjust the depth of seating, so different people can be satisfied with their individual size.

#### ① Updown Handle

 Adjust the height of seat • Pull or push the control lever to adjust the seat to a comfortable height

#### (2) Tilting Adjust Handle

Adjust back hardness

Rotating the knob to select a most confortable support

"+" Represents an increase in hardness"

"-" Means a reduction in hardness.

\* Advise you keep a light resistence

 Adjust & Movable Cushion • When you work or rest, you can rotate the slide lever to bottom of the rear seat to get more comfort

#### ③ Seat Movable Handle

### (4) Tilting Locking Hangle

Adjustable back tilting and angle locking function

• Give your back the best support whenever you have different pose. The seat back can be locked at 4 different angles.

Cushion Angle Handle The cushion angle can be adjustable -1 to 3 degree.

Activa with Graceful Curve Modeling

Adjustable Armrest Height, Width, Rotation Pressing the black button between the armrest and seating,adjusting the seat width (you can maximize the width to 60mm). Rotating the armrest to get your desirable sitting position.

Adjustable Armrest Height

Adjustable Armrest Rotation