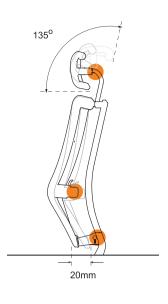

### **ERGONOMIC DESIGN**

ABSOLUTE COMFORT

LIST OF OPTIONS AVAILABLE

Headrest can be adjusted 45° with three gears, so head and neck can get the best support.

Lumbar support can slide up and down 30mm, give your waist a comfortable supporting.